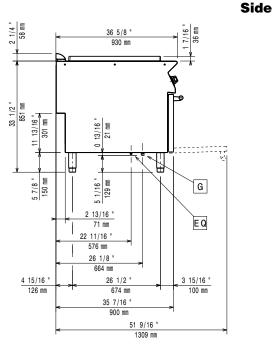

# Modular Cooking Range Line EVO900 Gas Solid Top on Gas

Equipotential screw Gas connection

#### Gas

**Front** 

Gas Power: 19 kW

Standard gas delivery: Natural Gas G20 (20mbar) Gas Type Option: LPG;Natural Gas;Town Gas

Gas Inlet: 1/2"

### **Key Information:**

Oven working Temperature: 120 °C MIN; 280 °C MAX

Oven Cavity Dimensions (width): 575 mm Oven Cavity Dimensions (height): 300 mm Oven Cavity Dimensions (depth): 700 mm Net weight: 142 kg Shipping weight: 166 ka Shipping height: 1080 mm Shipping width: 1020 mm Shipping depth: 860 mm Shipping volume: 0.95 m<sup>3</sup> **Certification group:** N9TG Solid top usable surface (width): 795 mm Solid top usable surface (depth): 696 mm

If appliance is set up or next to or against temperature sensitive furniture or similar, a safety gap of approximately 150 mm should be maintained or some form of heat insulation fitted.

Modular Cooking Range Line EVO900 Gas Solid Top on Gas Oven