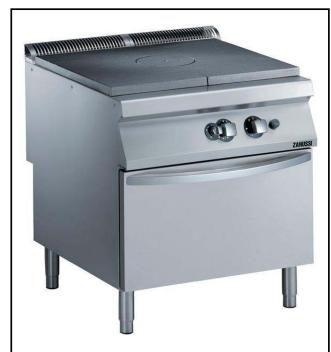

# Modular Cooking Range Line EVO900 Gas Solid Top on Gas Oven

| ITEM #  |  |  |
|---------|--|--|
| MODEL # |  |  |
| NAME #  |  |  |
|         |  |  |
| SIS #   |  |  |
| AIA#    |  |  |

392019 (Z9STGH10G0)

Gas solid top (10,5 kW) on gas oven (8,5 kW)

#### **Main Features**

- Gas heated, 10.5 kW central burner, solid top.
- Durable cast iron cooking plate, easy to clean.
- The center of the plate can reach a maximum temperature of 500 °C while decreasing outwards.
- Central burner with optimized combustion, flame failure device and protected pilot light.
- · Piezo ignition.
- Temperature gradients to satisfy different cooking needs, provided over the whole plate thanks to the temperature fine-tuning by zone.
- Various sizes of pans can be used at the same time due to large surface area with no intermediate sectors.
- Pans can easily be moved from one area to another without lifting.
- Base compartment consists of a gas heated standard oven with stainless steel burners and self stabilizing flame positioned beneath the base plate. Oven chamber to have 3 levels of runners to accommodate 2/1 GN shelves (2 steam pans) and ribbed cast iron base plate.
- Oven thermostat adjustable from 120 °C to 280 °C.
- All major compartments located in front of unit for ease of maintenance.
- The special design of the control knob system guarantees against water infiltration.

#### Construction

- All exterior panels in Stainless Steel with Scotch Brite finishing.
- Model has right-angled side edges to allow flush fitting joints between units, eliminating gaps and possible dirt traps.
- IPX5 water resistance certification.
- Unit is 900mm deep to give a larger working surface