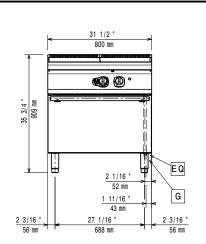

# Modular Cooking Range Line EVO900 Gas Solid Top on Gas

Equipotential screw Gas connection

#### Gas

**Front** 

Gas Power: 19 kW

Standard gas delivery: Natural Gas G20 (20mbar) Gas Type Option: LPG;Natural Gas;Town Gas

Gas Inlet: 1/2"

### **Key Information:**

Oven working Temperature: 120 °C MIN; 280 °C MAX

Oven Cavity Dimensions (width): 575 mm Oven Cavity Dimensions (height): 300 mm Oven Cavity Dimensions (depth): 700 mm Net weight: 142 kg Shipping weight: 166 ka Shipping height: 1080 mm Shipping width: 1020 mm Shipping depth: 860 mm Shipping volume: 0.95 m<sup>3</sup> **Certification group:** N9TG Solid top usable surface (width): 795 mm Solid top usable surface (depth): 696 mm