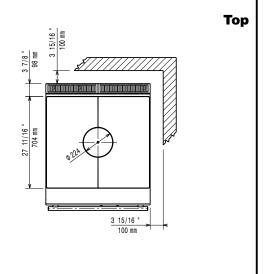

### **Key Information:**

Oven working Temperature: 120 °C MIN; 280 °C MAX

Oven Cavity Dimensions (width): 575 mm Oven Cavity Dimensions (height): 300 mm Oven Cavity Dimensions (depth): 700 mm Net weight: 142 kg Shipping weight: 166 ka Shipping height: 1080 mm Shipping width: 1020 mm Shipping depth: 860 mm Shipping volume: 0.95 m<sup>3</sup> **Certification group:** N9TG Solid top usable surface (width): 795 mm Solid top usable surface (depth): 696 mm